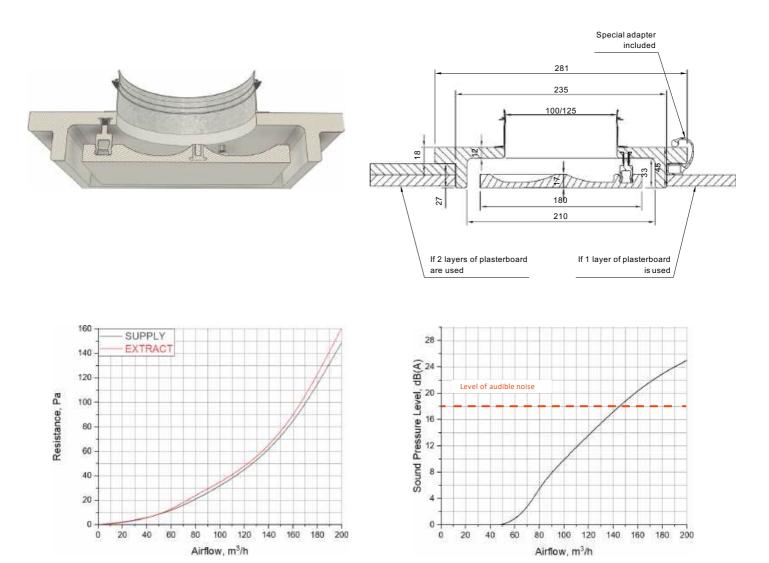

## SQUARE 100/125

SQUARE-SLOT DIFFUSER

100/125 mm

2,40 kg

The Ventmann SQUARE vent diffuser is frameless and features a square sloy. It is ideal for a variety of room sizes and spaces, and several units can be deployed in one room.

It can be used for both air supply and air extraction, and can be manufactured with a 100mm or 125mm connection pipe.