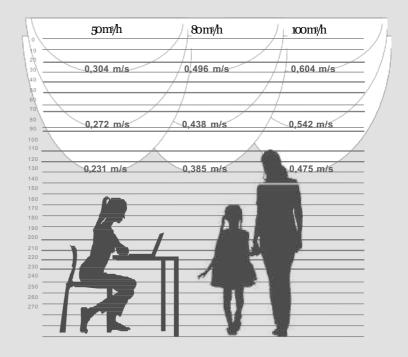

## SENSIBLE AIRFLOW

Airflow perceptible with the Square diffuser at a height of 2.70 m

## AIR VELOCITY AT DISTANCE FROM DIFFUSER

Distance from diffuser, m