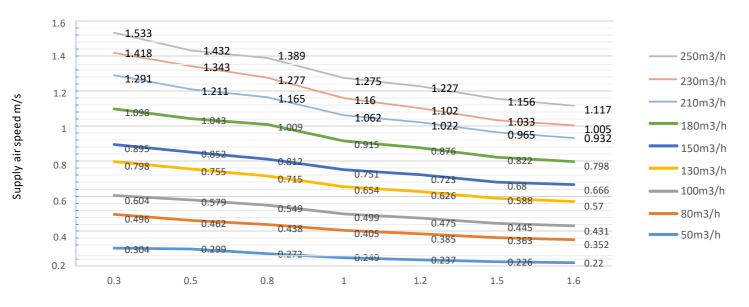

## SENSIBLE AIRFLOW

Airflow perceptible with the Square diffuser at a height of 2.70 m

## AIR VELOCITY AT DISTANCE FROM DIFFUSER

Distance from diffuser, m