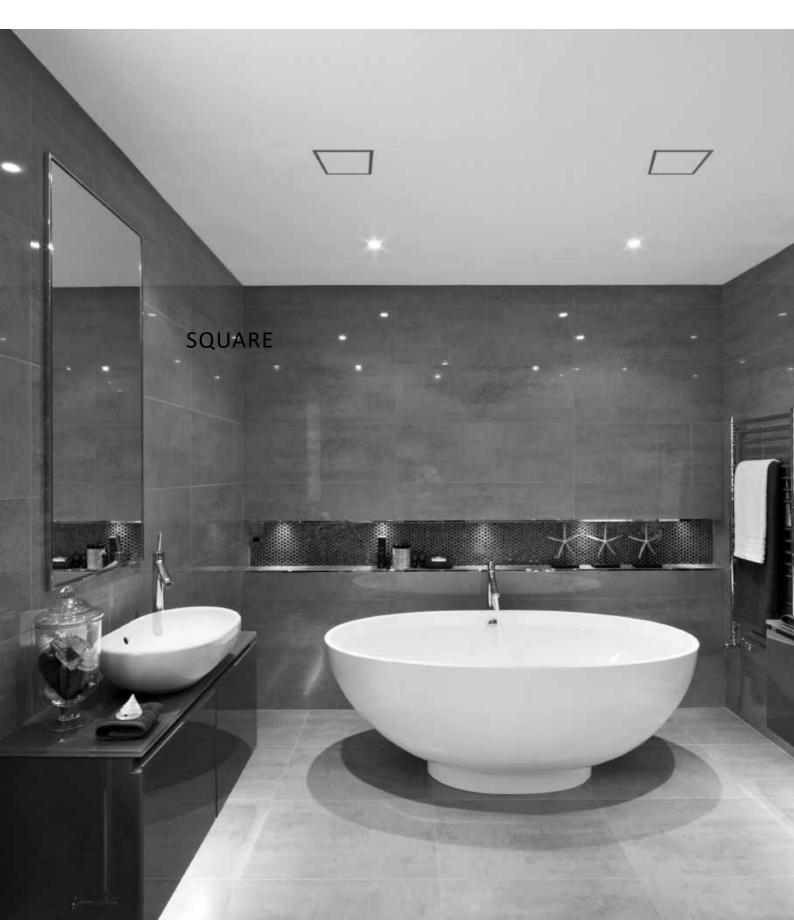

## SQUARE

The Ventmann SQUARE vent diffuser can act as both an air distributor and a minimalist interior element. It will accentuate the precise lines and rigid angles of your design, with an elegance that means it can be an integral part of any interior.

Due to their well-defined shape, multiple Ventmann SQUARE diffusers can be installed in a single room for an impressive effect.

The Ventmann SQUARE vent diffuser is also a practical solution. Like all of our units, they are mounted at the same time as the walls and ceilings, and can be painted with the same paint. This is all thanks to our unique gypsum composite.

In addition, even standard SQUARE models can be adapted to your needs:

100mm or 125mm - these are the standard connection nozzle diameters that you can select.
The diffuser cap is supported by our new Click system.

SQUARE

This system makes it even easier to put the cap in place correctly. It is also more environmentally friendly and has a higher operational temperature range than the magnets previously used.

If you are looking for non-standard interior details for your project, or your market requires specific SQUARE vent diffuser sizes - we can help you.